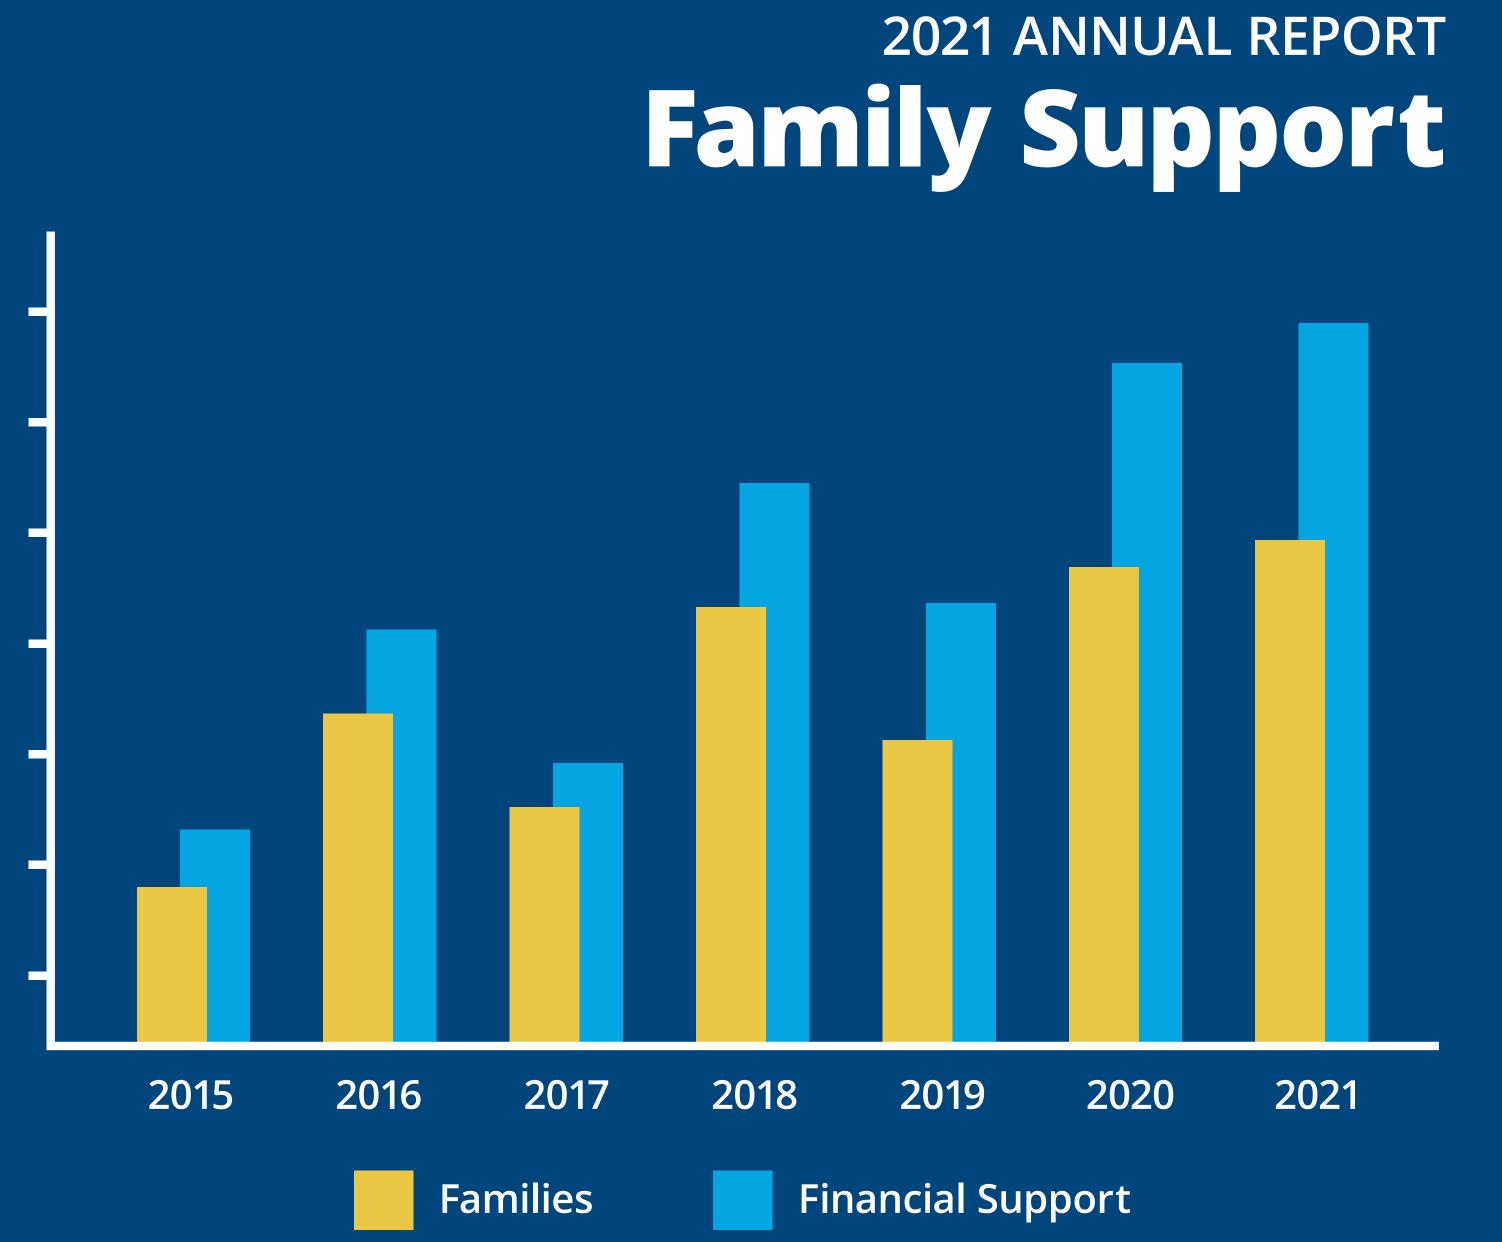

hout him... The Kinzler Foundation was a light in our darkest days."

[RACQUEL]



"I was beyond grateful... This foundation is amazing. I am forever grateful to them for their thoughtfulness and help in our family's time of need."

[LANICE]

# **OUR MISSION**

In May 2011, Jason Kinzler passed away while running the Fifth Third Riverbank Run. Jason, a pillar of health and fitness, left behind his wife Kristi and three beautiful children, ages 10, 8, and 6. Jason was a consummate family man, always putting his family first. In 2012, Kristi and some of the Kinzler's closest friends launched the Jason Kinzler Family First Foundation. Your donation allows us to provide financial assistance to families with minor children who have experienced the unexpected loss of a primary caregiver.









## **Donor Testimonial**

"My wife, Kristin and I are consistent supporters of JKFFF because we know the funds go to good use. The families that are beneficiaries of the Foundation are greatly impacted and it makes a huge difference. We have also gotten to know the Board members that make the decisions and have complete confidence in the character of those people and it gives us comfort that this is a very effective use of our resources. Thank you, Kristi and all the Board members for all you do. Keep up the good work."

– Ray & Kristin Abraham





## Board of **Directors**



Kristi Kinzler **Executive Director** 



**Jim Ayres** President



**Mike Curtis** Treasurer



**Ray Duimstra** Secretary

- Seth Yon
- Val Lego
- Dr. Joshua Kooistra
- Robert Kaminski
- Lauren Davis
  Chad Spr